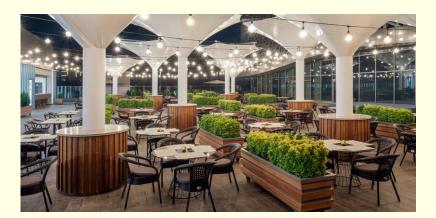

# Project №1043 Restaurant opening in Tashkent

**Description:** It is planned to open a restaurant in one of the prestigious districts of the city of Tashkent. The author of the project has 10 acres of land along the road, estimated at \$300,000. Construction is planned on this site. The author of the project is ready to provide this piece of land as **collateral**.